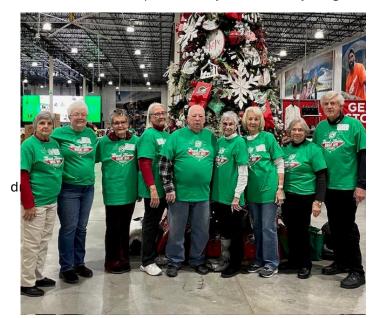

### Missions Committee

On December 2, a group of nine volunteers headed for Denver on the CCC bus to volunteer at the Operation Christmas Child Distribution Center. They arrived that evening and worked at the Denver Distribution Center the next three afternoons. There were four from St. Luke's and five were from local churches in Odessa, Napoleon and Independence. It was far from a routine trip however, as driver, Alvin, experienced a medical issue. As we prayed prior to their departure, God took care of the situation and put some amazing friends, formerly from the Wellington and Lexington area there to provide great assistance. A former St. Luke member, Jim Minter, (Darl and Myrtle Minter's youngest son) and his wife, Renee, not only hosted the group

L to R: Karen Edmunds, Dorothy Friedrich, Janis Lohsandt-Winkler, Emily Johnson, Ron & Darla Deatherage, Bonnie Kohlstaedt, Jeanette & Alvin Niendick

Emily, Bonnie, Darla, Janis, Karen, Ron and Dorothy

for lunch one day, but on several occasions provided assistance with last minute transportation issues. Jim and Renee are Denver area residents and have hosted other St. Luke OCC volunteers in the past. All who have witnessed and experienced their kind hospitality are very grateful and thankful for their altruistic assistance over the years and especially this year! A special thanks also to Alvin, Ron, and Karen for handling all the responsibilities!